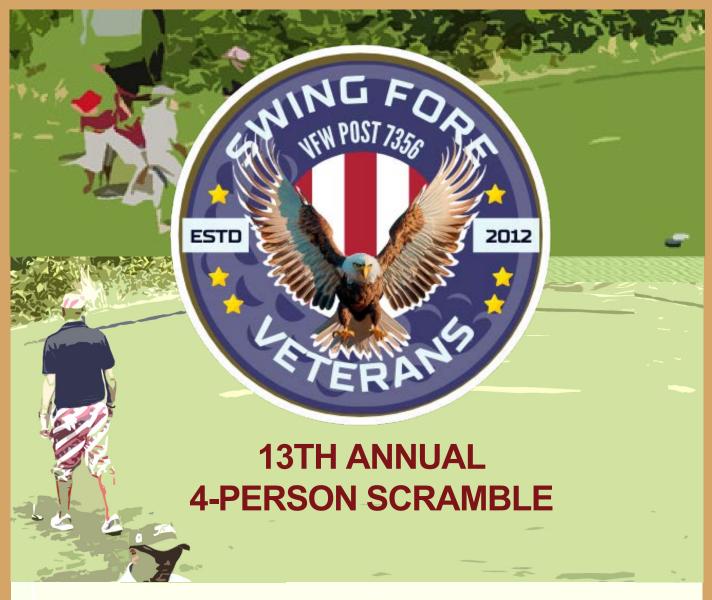

## 13th Annual Golf Scramble

# 13th Annual Golf Scramble The Bluffs "At The National" Golf Club

6415 N. National Drive, Parkville, MO 64152